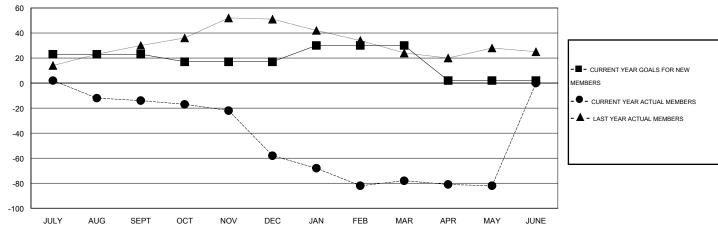

# LOCATION PENNSYLVANIA

 $\mathsf{GMT}\;\mathsf{CA}\;1$ 

|               |                  | Clubs               |                            |                             | Members  RESULTS FOR 2013-2014 |                    |                            |                              |                             |  |
|---------------|------------------|---------------------|----------------------------|-----------------------------|--------------------------------|--------------------|----------------------------|------------------------------|-----------------------------|--|
|               | RESU             | LTS FOR 2013-2014   |                            |                             |                                |                    |                            |                              |                             |  |
| QUARTER       | NEW CLUB<br>GOAL | ACTUAL NEW<br>CLUBS | ACTUAL<br>DROPPED<br>CLUBS | ACTUAL NET<br>GAIN/<br>LOSS | QUARTER                        | NEW MEMBER<br>GOAL | ACTUAL TOTAL MEMBERS ADDED | ACTUAL<br>DROPPED<br>MEMBERS | ACTUAL NET<br>GAIN/<br>LOSS |  |
| JULY/AUG/SEPT | 1                | 0                   | 1                          | -1                          | JULY/AUG/SEPT                  | 23                 | 27                         | 41                           | -14                         |  |
| OCT/NOV/DEC   | 0                | 0                   | 2                          | -2                          | OCT/NOV/DEC                    | -6                 | 27                         | 71                           | -44                         |  |
| JAN/FEB/MAR   | 0                | 0                   | 0                          | 0                           | JAN/FEB/MAR                    | 13                 | 13                         | 33                           | -20                         |  |
| APR/MAY/JUNE  | 0                | 0                   | 0                          | 0                           | APR/MAY/JUNE                   | -28                | 13                         | 17                           | -4                          |  |